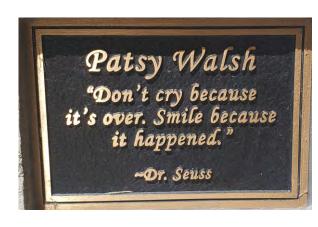

ne 3: 8

Line 4: 15

Line 5: optional Line 6: optional

## With deep appreciation to

# Mr. and Mrs. George Parry

40 pt Text Size, 25 characters 70 pt Text Size, 12 characters

**Character Limit - sample** 

Line 1: 25

Line 2: 12

Line 3: 12

2 3/4 x 4 3/4 portrait (actual size)



40 pt Text Size, 7 characters

**Character Limit - sample** 

Line 1: 7

Line 2: 7

Line 3: 7

Line 4: 7

Line 5: 7

Line 6: optional

2 3/4 x 4 3/4 landscape (actual size)

Mr. and Mrs.
Parry and Family

40 pt Text Size, 16 characters

**Character Limit - sample** 

Line 1: 16

Line 2: 16

Line 3: optional

4 3/4 x 4 3/4 square (actual size)



40 pt Text Size, 14 characters 70 pt Text Size, 7 characters

**Character Limit - sample** 

Line 1: 14 Line 2: 7 Line 3: 14

Line 4: optional

#### Plaque examples: