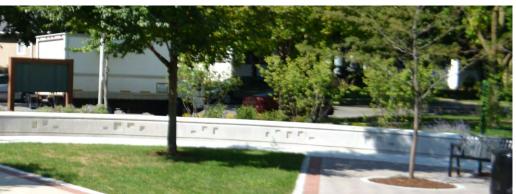

### Anne T. Smedinghoff Memorial Garden Plaque Order Form

Honor a member of your family or a friend who has a special affinity for the River Forest Public Library with a bronze plaque in the seat wall of the library garden. Proceeds from the sale of these plaques benefit the River Forest Public Library Foundation which supports the future unfunded needs of the library. Thank you for your support.