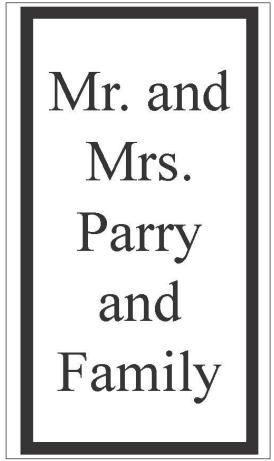

Mr. and Mrs.
Parry and Family

40 pt Text Size, 16 characters

**Character Limit - sample** 

Line 1: 16

Line 2: 16

Line 3: optional

4 3/4 x 4 3/4 square (actual size)

40 pt Text Size, 14 characters 70 pt Text Size, 7 characters