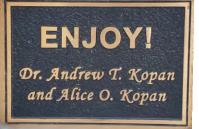

: 8

Line 4: 15

Line 5: optional Line 6: optional

## With deep appreciation to

# Mr. and Mrs. George Parry

40 pt Text Size, 25 characters 70 pt Text Size, 12 characters

**Character Limit - sample** 

Line 1: 25

Line 2: 12

Line 3: 12

2 3/4 x 4 3/4 portrait (actual size)



40 pt Text Size, 7 characters

**Character Limit - sample** 

Line 1: 7

Line 2: 7

Line 3: 7

Line 4: 7

Line 5: 7

Line 6: optional

2 3/4 x 4 3/4 landscape (actual size)

Mr. and Mrs.
Parry and Family

40 pt Text Size, 16 characters

**Character Limit - sample** 

Line 1: 16

Line 2: 16

Line 3: optional

4 3/4 x 4 3/4 square (actual size)



40 pt Text Size, 14 characters 70 pt Text Size, 7 characters

**Character Limit - sample** 

Line 1: 14 Line 2: 7 Line 3: 14

Line 4: optional

#### Plaque examples: