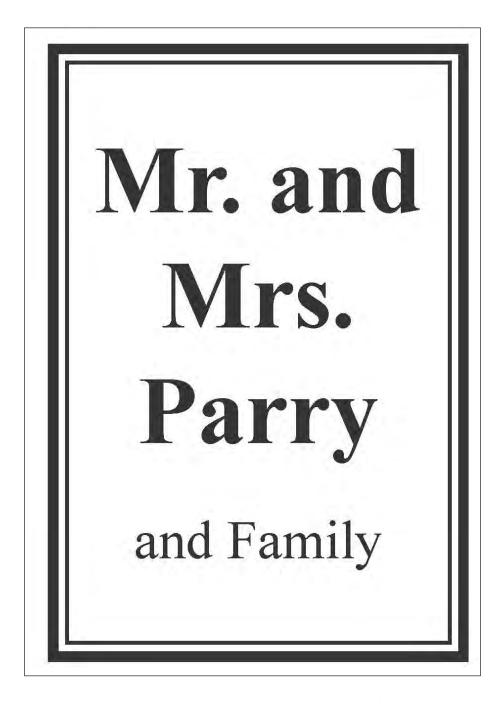

Mr. and Mrs.
Parry and Family

40 pt Text Size, 16 characters

**Character Limit - sample** 

Line 1: 16

Line 2: 16

Line 3: optional

4 3/4 x 4 3/4 square (actual size)

40 pt Text Size, 14 characters 70 pt Text Size, 7 characters