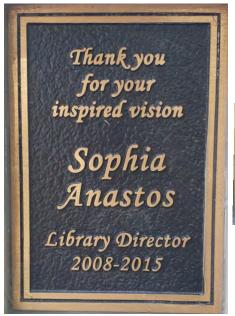

3: 8

Line 4: 15

Line 5: optional Line 6: optional

## With deep appreciation to

# Mr. and Mrs. George Parry

40 pt Text Size, 25 characters 70 pt Text Size, 12 characters

**Character Limit - sample** 

Line 1: 25

Line 2: 12

Line 3: 12

2 3/4 x 4 3/4 portrait (actual size)



40 pt Text Size, 7 characters

**Character Limit - sample** 

Line 1: 7

Line 2: 7

Line 3: 7

Line 4: 7

Line 5: 7

Line 6: optional

2 3/4 x 4 3/4 landscape (actual size)

Mr. and Mrs.
Parry and Family

40 pt Text Size, 16 characters

**Character Limit - sample** 

Line 1: 16

Line 2: 16

Line 3: optional

4 3/4 x 4 3/4 square (actual size)



40 pt Text Size, 14 characters 70 pt Text Size, 7 characters

**Character Limit - sample** 

Line 1: 14 Line 2: 7 Line 3: 14

Line 4: optional

#### Plaque examples: