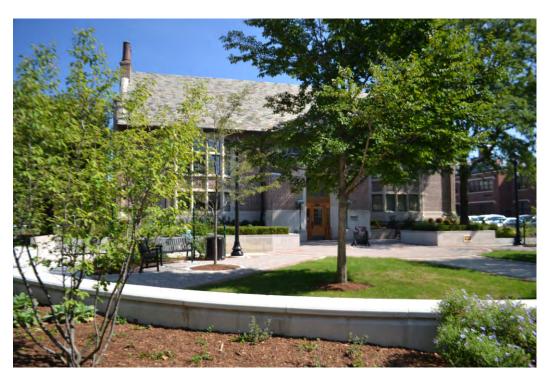

### Anne T. Smedinghoff Memorial Garden Plaque Order Form

Honor a member of your family or a friend who has a special affinity for the River Forest Public Library with a bronze plaque in the seat wall of the library garden. Proceeds from the sale of these plaques benefit the River Forest Public Library Foundation which supports the future unfunded needs of the library. Thank you for your support.